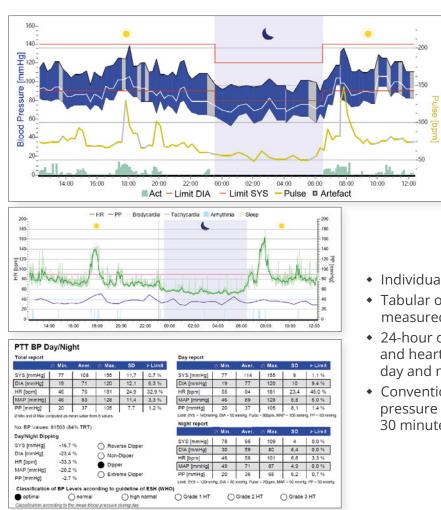

## REPORT

- Individually adjustable reports
- Tabular or graphical presentation of measured data
- 24-hour overview of all blood pressure and heart rate values with classification of day and night
- Conventional reports with blood pressure and heart rate values in 15 or 30 minute intervals