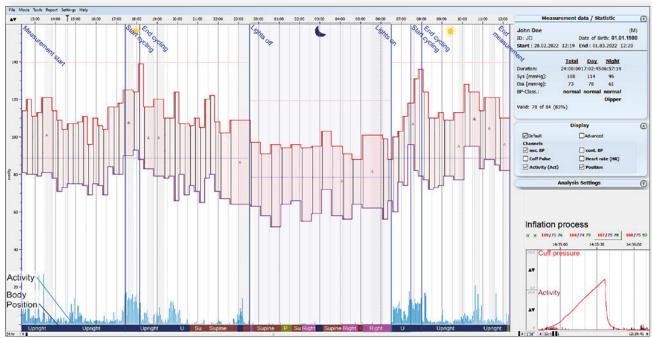

### Automatic data transfer (USB connection), analysis and report generation

- Standard view: analysed data for a quick overview of the 24-hour blood pressure
- Advanced view: raw data to check for artefacts or verify the values measured
- Display of all measured values: sys/dia blood pressure, mean arterial pressure, heart rate, pulse pressure, body position, activity, day/night
- Display of the inflation/deflation process

## REPORT

- Individually adjustable reports
- Tabular or graphical presentation of measured data
- 24-hour overview of all blood pressure and heart rate values with classification of day and night
- Conventional reports with blood pressure and heart rate values in 15 or 30 minute intervals