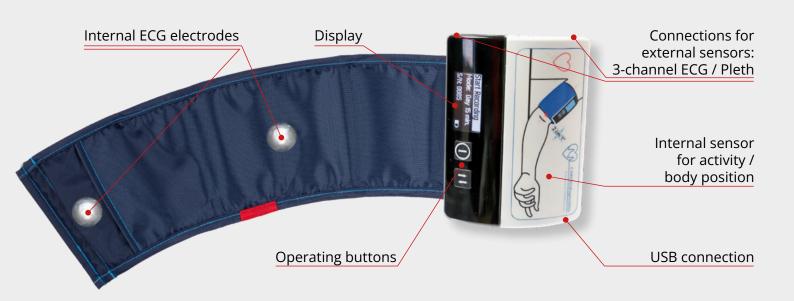

## **Oscillometric 24-hour Blood Pressure Measurement**

- Simple application
  - The main device slides directly on to the cuff no tube needed
  - High patient comfort
- Internal ECG continuous recording of heart rate, independent of inflation process
  Allows for the detection of physical and psychological stress
  - Allows for the detection of physical and psychological stress
- Internal sensor for activity and body position
  - Correlation of blood pressure to activity (during the day) and body position (at night)
  - Sleep-wake-estimation, precise classification of dipping / non-dipping

#### Measurement during inflation and/or deflation

- Back-up measurement during deflation if some artefacts occur during inflation
- Increased information due to twice the number of measurement values
- Graphical display of inflation/deflation process in the software