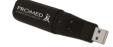

Liebherr MKv 3910 Pharmacy Tall Fridge Solid Door 600W / 615D / 1840H \*Alternative options available

DATA LOGGER OPTIONS

USB Temperature Data Logger (USB) CAT 67310 WiFi Vaccine Temperature Probe Data Logging Sensor CAT 95417