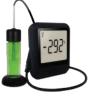

Liebherr MKv 3910 Pharmacy Tall Fridge Solid Door 600W / 615D / 1840H \*Alternative options available

DATA LOGGER OPTIONS

USB Temperature Data Logger (USB) CAT 67310 WiFi Vaccine Temperature Probe Data Logging Sensor CAT 95417