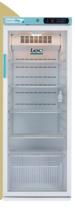

Liebherr MKv 3910 Pharmacy Tall Fridge Solid Door 600W / 615D / 1840H \*Alternative options available

DATA LOGGER OPTIONS

USB Temperature Data Logger (USB) CAT 67310 WiFi Vaccine Temperature Probe Data Logging Sensor CAT 95417